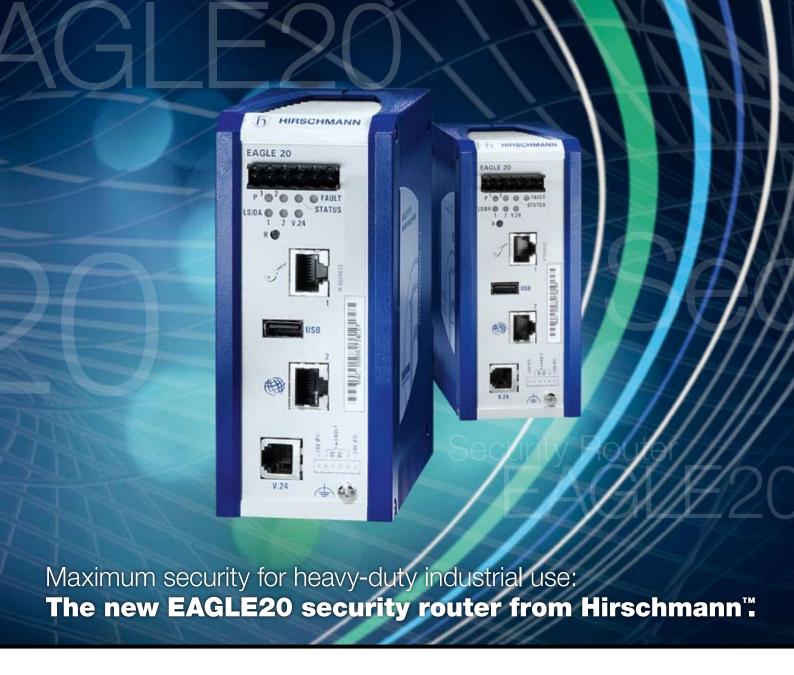

Visit us! Hall 10. stand 230 Ready for tomorrow's challenges with a new security concept: the new EAGLE20 security router generation for industrial applications is now available with robust housing and new EAGLE 4.3 software based on the VxWorks operating system.

These high-performance security routers were engineered specially for use in harsh industrial

environments. The new EAGLE20, a universal security module, protects sensitive production areas and enables the long-term integration of office IT and industrial IT networks as an across-the-board solution.